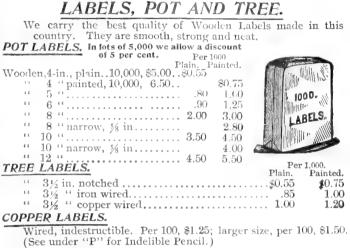

y. Bbl., \$2.25; 3 bbls., \$6.00.

- MAGNOLIA. Bronze and Green. Most popular leaf ever introduced for wreaths, etc. Will keep indefinitely, and adapted to all weather conditions. Price; Bronze,
- per basket, \$2.50; green, basket, \$2.50. BEECH SPRAYS, These are the natural
- Beech Sprays, properly treated and prepared for decorating purposes. Dark red, per doz., \$2.15; per 100, \$15.00.
- IMMORTELLES If shipped from New York we will allow \$1.00 per full case of 125 bunches
  - Colored White, Purple, Bright Scarlet, Pink, Blue, Light Green, bunch 35c, doz. \$3.85, 50 bunches \$15.75, 100 bunches \$30.00, case, 125 bunches, \$35.65.
  - Natural (Yellow), bunch 28c, doz. \$3.00, 50 bunches \$11,50, 100 bunches \$22,00.

MOSS. French Green, square pkgs. Pkg., 10c; doz., 70e; 100, \$5.00.



GLASS TUBES, flat, for labels. Per doz., 25c; per 100, \$2.00.

#### ALUMINUM TREE LABELS.

For an everlasting label these are unsurpassed. They last for many years. The writing which is done with an ordinary lead pencil gets plainer with age. They are wired and measure 334 inches long, 1 inch wide. Price: per 100, \$3.00; 1000 for \$18.00.

#### PLANT BED CLOTH.

DIANT STAVES





Medium. 20 yds. and up, per yd., 12c; 60 yds. and up, yd., 11c. Heavy. 20 yds. and up, per yd., 18c; 60 yds. and up, yd., 17c. 20 yds. and up, per yd., 12c; 60 yds. and up, yd., 11c. We do not sell less than 20 yards of a kind; it comes in 40 and 60-yard lengths. Samples on application.

| PLANT STAKES.    | Wooden, Green   | 1. Handsome and | convenient      |
|------------------|-----------------|-----------